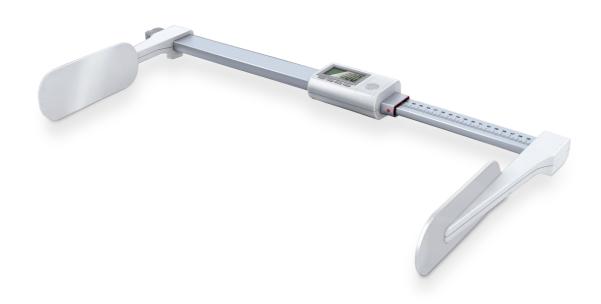

## Baby height rod

5005

- ▶ Digital and analogue readings
- ▶ Easy to use, quick and precise
- ▶ Hold function: The reading remains on the display
- ► Energy-saving auto-off function

## Features

- Easy to use, quick and precise
- ▶ Hold function: The reading remains on the display
- ▶ LCD display, 16 mm digit height
- Incl. adapter for attachment to baby scale 7725 or 8352
- Can also be used without a scale
- Units in mm or inch
- ▶ Energy-saving auto-off function
- ▶ Battery operation with 2 x 1.5 V AAA batteries (included in scope of delivery)

## Products

| Ordernumber                                          | Approvable | <b>Division</b> | <b>Measuring range</b> |
|------------------------------------------------------|------------|-----------------|------------------------|
| Variation                                            |            | mm              | cm                     |
| <b>5005.11.001</b> Baby height rod for 7752 and 8352 | No         | 1               | 35 - 80.1              |