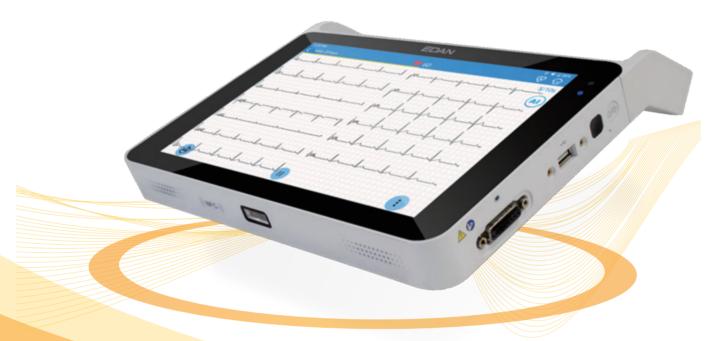

### Electrocardiograph

iSE supports both 18-lead and 12-lead applications. Looking and functioning like a tablet, it intends to bring exceptional mobile experience and to build a seamless connection to the IT systems. It is competent to fit into mobile applications such as ambulance or first-aid, as well as modern paperless informationized hospitals.

10.1" Multi-Touch

Less than 1KG

18/12-lead ECG

Precise Signal Capturing

Intelligent Sampling

Internal Storage Fin

Fingerprint Identification