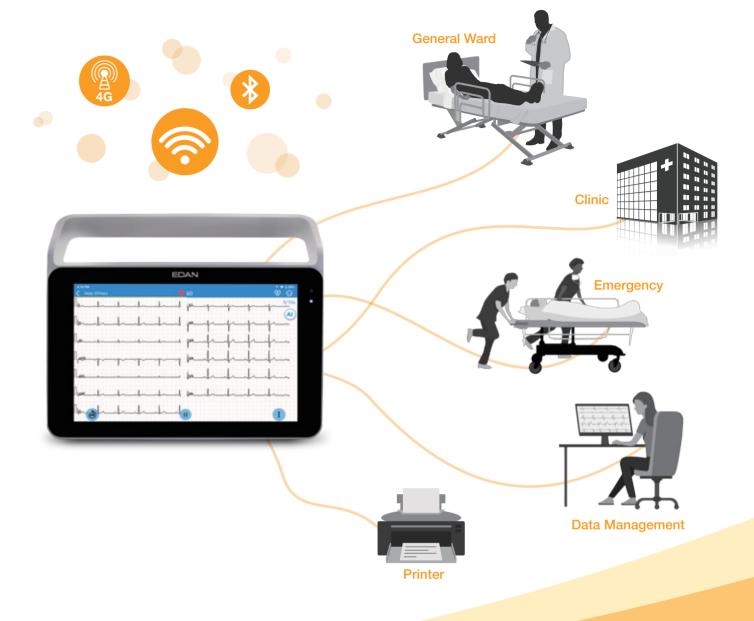

### Electrocardiograph

iSE supports both 18-lead and 12-lead applications. Looking and functioning like a tablet, it intends to bring exceptional mobile experience and to build a seamless connection to the IT systems. It is competent to fit into mobile applications such as ambulance or first-aid, as well as modern paperless informationized hospitals.