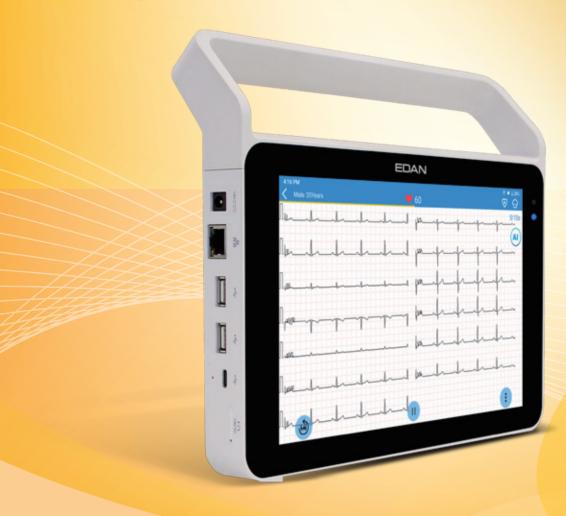

### Electrocardiograph

iSE supports both 18-lead and 12-lead applications. Looking and functioning like a tablet, it intends to bring exceptional mobile experience and to build a seamless connection to the IT systems. It is competent to fit into mobile applications such as ambulance or first-aid, as well as modern paperless informationized hospitals.

10.1" Multi-Touch

Less than 1KG

18/12-lead ECG

Precise Signal Capturing

Intelligent Sampling

Internal Storage Fin

Fingerprint Identification