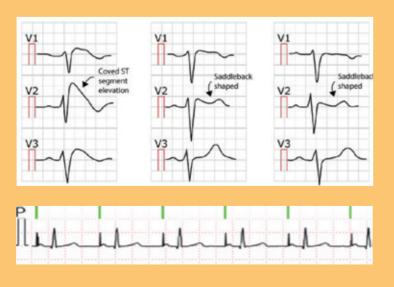

### Brugada Syndrome Diagnosis

The ECG patterns associated with Brugada syndrome can be effectively identified by SEMIP algorithm, which helps cardiologists make prompt treatment decision, therefore reducing the sudden death risk of patients.