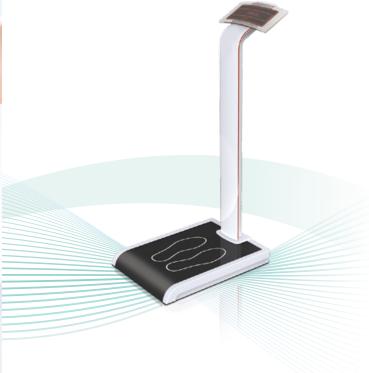

# Stand scale with height rod

# **S** Improved platform surface

- > Integrated height rod
- > Indication of weight, height and automatic BMI calculation
- > Bright luminous LED display, 15 mm digit height
- > Instant-start-function by stepping on the scale
- > Tare function: Button on the back of the glass display
- > Mother-child-weighing
- > Very easy to clean surface
- > Interface for PC/IT usable with data cable 2550.03.019
- > Units in kg or lb
- > Energy-saving auto-off function
- > Mains operation

Order number7831.30.001Maximum capacity250 kgDivision100 gMeasuring range120 - 202 cmDimensions365 x 490 x 1,280 mmScale weight17.2 kg