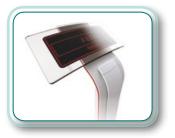

7830 Stand scale

- **S** Comfortable display height
- **S** Improved platform surface
- > Bright luminous LED display, 15 mm digit height
- > Extra large tread
- > Instant-start-function by stepping on the scale
- > Tare function: Button on the back of the glass display
- > Mother-child-weighing
- > Very easy to clean surface
- > Interface for PC/IT usable with data cable 2550.03.019
- > Units in kg or lb
- > Energy-saving auto-off function
- > Mains operation

Order number 7830.30.001
Maximum capacity 250 kg
Division 100 g

Dimensions 365 x 490 x 890 mm

Scale weight 14,1 kg