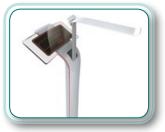

# Stand scale with height rod

## **S** Automatic BMI calculation

# **S** Improved platform surface

- > Integrated height rod
- > Indication of weight, height and automatic BMI calculation
- > Bright luminous LED display, 15 mm digit height
- > Instant-start-function by stepping on the scale
- > Tare function: Button on the back of the glass display
- > Mother-child-weighing
- > Very easy to clean surface
- > Interface for PC/IT usable with data cable 2550.03.019
- > Units in kg or lb
- > Energy-saving auto-off function
- > Mains operation

Order number7831.30.001Maximum capacity250 kgDivision100 gMeasuring range120 - 202 cmDimensions365 x 490 x 1,280 mmScale weight17.2 kg