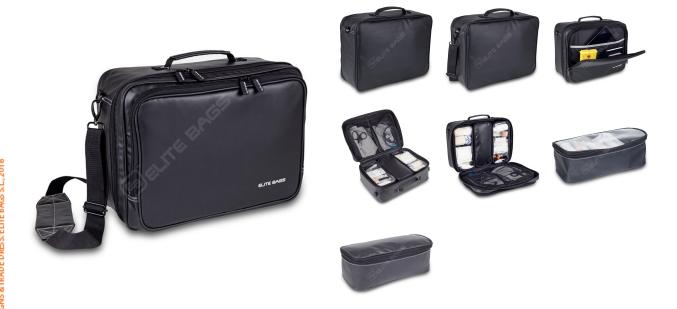

### Large capacity basic case.

Its great capacity and simplicity allow to transport everything required in the home care. From basic but intuitive lines, it perfectly satisfies the professional's need in their visits.

# Description

- Main body made up of three removable large capacity compartments with adaptable internal dividers and two mesh pockets with L-shaped opening.
- Padded front pocket for personal belongings.