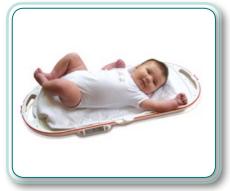

## 8320 Baby scale with fold function

### **S** Foldable baby scale – easy to transport

- > Patented folding mechanism with magnetic lock
- > Low space requirement, easy to transport
- > Easy to read LCD display
- > Tare function: Covers/paddings can be tared
- > Hold function: The weight value will be held
- for a few seconds after unloading
- > Switchable to kg/lb units > Energy-saving auto-off function
- > Battery operation with 2 x 1.5 V AAA alkaline batteries (included in scope of delivery)