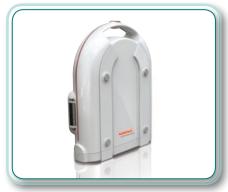

## 8320 Baby scale with fold function

### **S** Foldable baby scale – easy to transport

- > Patented folding mechanism with magnetic lock
- > Low space requirement, easy to transport
- > Easy to read LCD display
- > Tare function: Covers/paddings can be tared
- > Hold function: The weight value will be held
- for a few seconds after unloading
- > Switchable to kg/lb units > Energy-saving auto-off function
- > Battery operation with 2 x 1.5 V AAA alkaline batteries (included in scope of delivery)