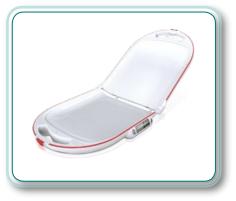

## 8320 Baby scale with fold function

### **S** Foldable baby scale – easy to transport

- > Patented folding mechanism with magnetic lock
- > Low space requirement, easy to transport
- > Easy to read LCD display
- > Tare function: Covers/paddings can be tared
- > Hold function: The weight value will be held
- for a few seconds after unloading
- > Switchable to kg/lb units > Energy-saving auto-off function
- > Battery operation with 2 x 1.5 V AAA alkaline batteries (included in scope of delivery)

Order number Maximum capacity Division Dimensions

8320.01.001 15 kg 10 g 395x315x105 mm (closed) 740x315x53 mm (open) 2 kg