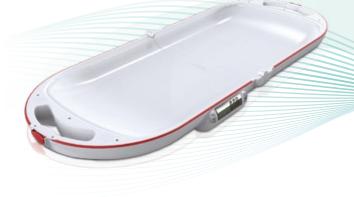

## 8320 Baby scale with fold function

### **S** Foldable baby scale – easy to transport

- > Patented folding mechanism with magnetic lock
- > Low space requirement, easy to transport
- > Easy to read LCD display
- > Tare function: Covers/paddings can be tared
- > Hold function: The weight value will be held
- for a few seconds after unloading
- > Switchable to kg/lb units > Energy-saving auto-off function
- > Battery operation with 2 x 1.5 V AAA alkaline batteries (included in scope of delivery)

Order number Maximum capacity Division Dimensions

8320.01.001 15 kg 10 g 395x315x105 mm (closed) 740x315x53 mm (open) 2 kg