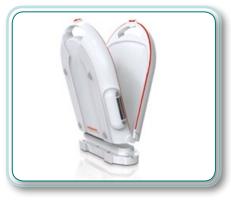

## 8320 Baby scale with fold function

### **S** Foldable baby scale – easy to transport

- > Patented folding mechanism with magnetic lock
- > Low space requirement, easy to transport
- > Easy to read LCD display
- > Tare function: Covers/paddings can be tared
- > Hold function: The weight value will be held
- for a few seconds after unloading
- > Switchable to kg/lb units > Energy-saving auto-off function
- > Battery operation with 2 x 1.5 V AAA alkaline batteries (included in scope of delivery)