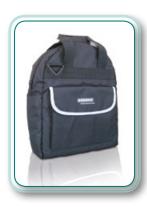

#### Accessories Carry bag

Scale weight

Order number

5040.01.001

Order number Maximum capacity Division Dimensions Scale weight

8310.01.001 20 kg 10 g 600x340x85 mm 1.7 kg

Accessories Carry bag Order number

5040.02.001